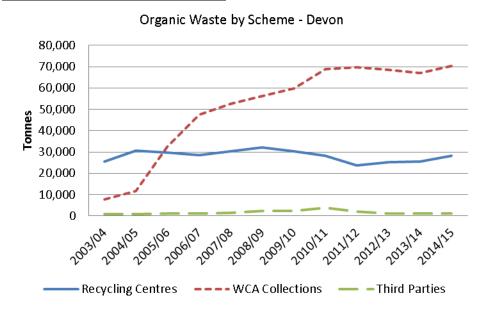

Recycling Centres organic waste increased by 11% (2,700 tonnes) with over 28,000 tonnes processed through Devon's 19 sites last year. In Torbay, Recycling Centre organic waste throughput increased by 370 tonnes (+7%). Figure 1 tracks the profile of organic waste composted for Devon's WCAs, Recycling Centres and third parties.

Figure 1 – Organic Waste (Devon)

Figure 1 indicates that Recycling Centre organic waste has remained relatively stable over this extended timeframe. Conversely, WCA organic waste has increased significantly from 2004/05 due to the implementation of kerbside organic waste collection schemes and increase in composted leaf sweepings. Both Recycling Centres and WCA organic waste show a return to growth last year following a period of stabilisation since 2010/11.