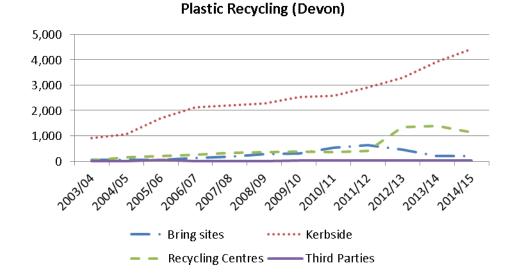

In 2014/15, over 5,800 tonnes of plastic was recycled, principally through WCA schemes. Figure 2 illustrates these ongoing improvements to WCA kerbside plastic in particular, which now represents ~75% of the total plastic collected and recycled. Exeter recovered the greatest amount of mixed plastic via kerbside schemes at 1,487 tonnes, an increase of 250 tonnes on 2013/14. Teignbridge's 29 mixed plastic banks also remain popular recovering 187 tonnes of material last year. Devon's Recycling Centres recovered 1,137 of plastic comprising 288 tonnes of plastic bottles and 848 tonnes of hard and bulky plastics. For the latter, recovery reduced by 260 tonnes last year due to changes to input specification from reprocessors and resulting restrictions on the types collected for recycling through sites denoted by the dip in performance last year.

Figure 2 – Plastic Recycling (Devon)

'Other' categories refer to the myriad of other recycling material options offered by Devon authorities. For Recycling Centres, wood (18,000 tonnes), metal (5,200 tonnes) and carpets (2,200 tonnes) all contribute significantly to this category. For WCAs, tins and cans forms the most significant element of this kerbside category at 3,400 tonnes.