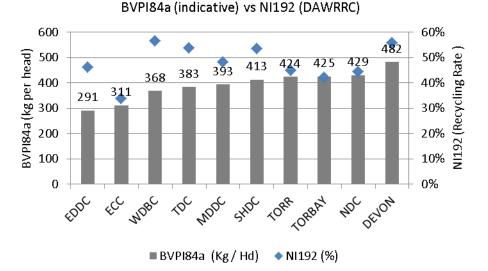

Officially, waste generation per head is measured through best Value Performance Indicator 84a (BVPI84a). Figure 4 compares DAWRRC authorities for NI192 and BVPI84a using indicative data. DAWRRC BVPI84a data includes reuse tonnage which is excluded from official published data and therefore demonstrates a marginally inflated position compared to official statistics. BVPI84a offers a useful comparative assessment of waste generation levels per head where variance between neighbouring authorities may reflect influential operational factors such as residual waste or organic waste policies.

### Figure 4 – BVPI84a Vs NI192

Figure 4 demonstrates that high recycling (NI192) does not necessarily lead to high levels of waste generation (BVPI84a) with West Devon generating the third lowest amount of waste per head whilst achieving the highest recycling rate. East Devon continues to perform well with this indicator generating the least amount of waste per head for DAWRRC authorities and in 2013/14, was the third lowest waste generating WCA in England.