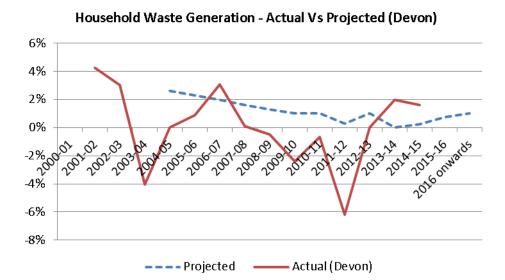

Increased waste leads to increased collection and treatment costs so waste growth is of principal concern to authorities at a time when local authority finances are under acute pressure. Figure 3 illustrates Devon's actual and projected household waste growth and whilst there is a general trend for reducing waste, wide fluctuations in waste growth rates do occur affected by a broad range of factors.